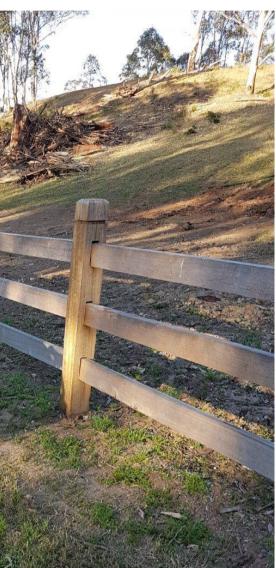

Project:

GMC RUG SINCLAIR STREET, GOULBURN

Client: CARDNO

(note: scale reduced half @A3)