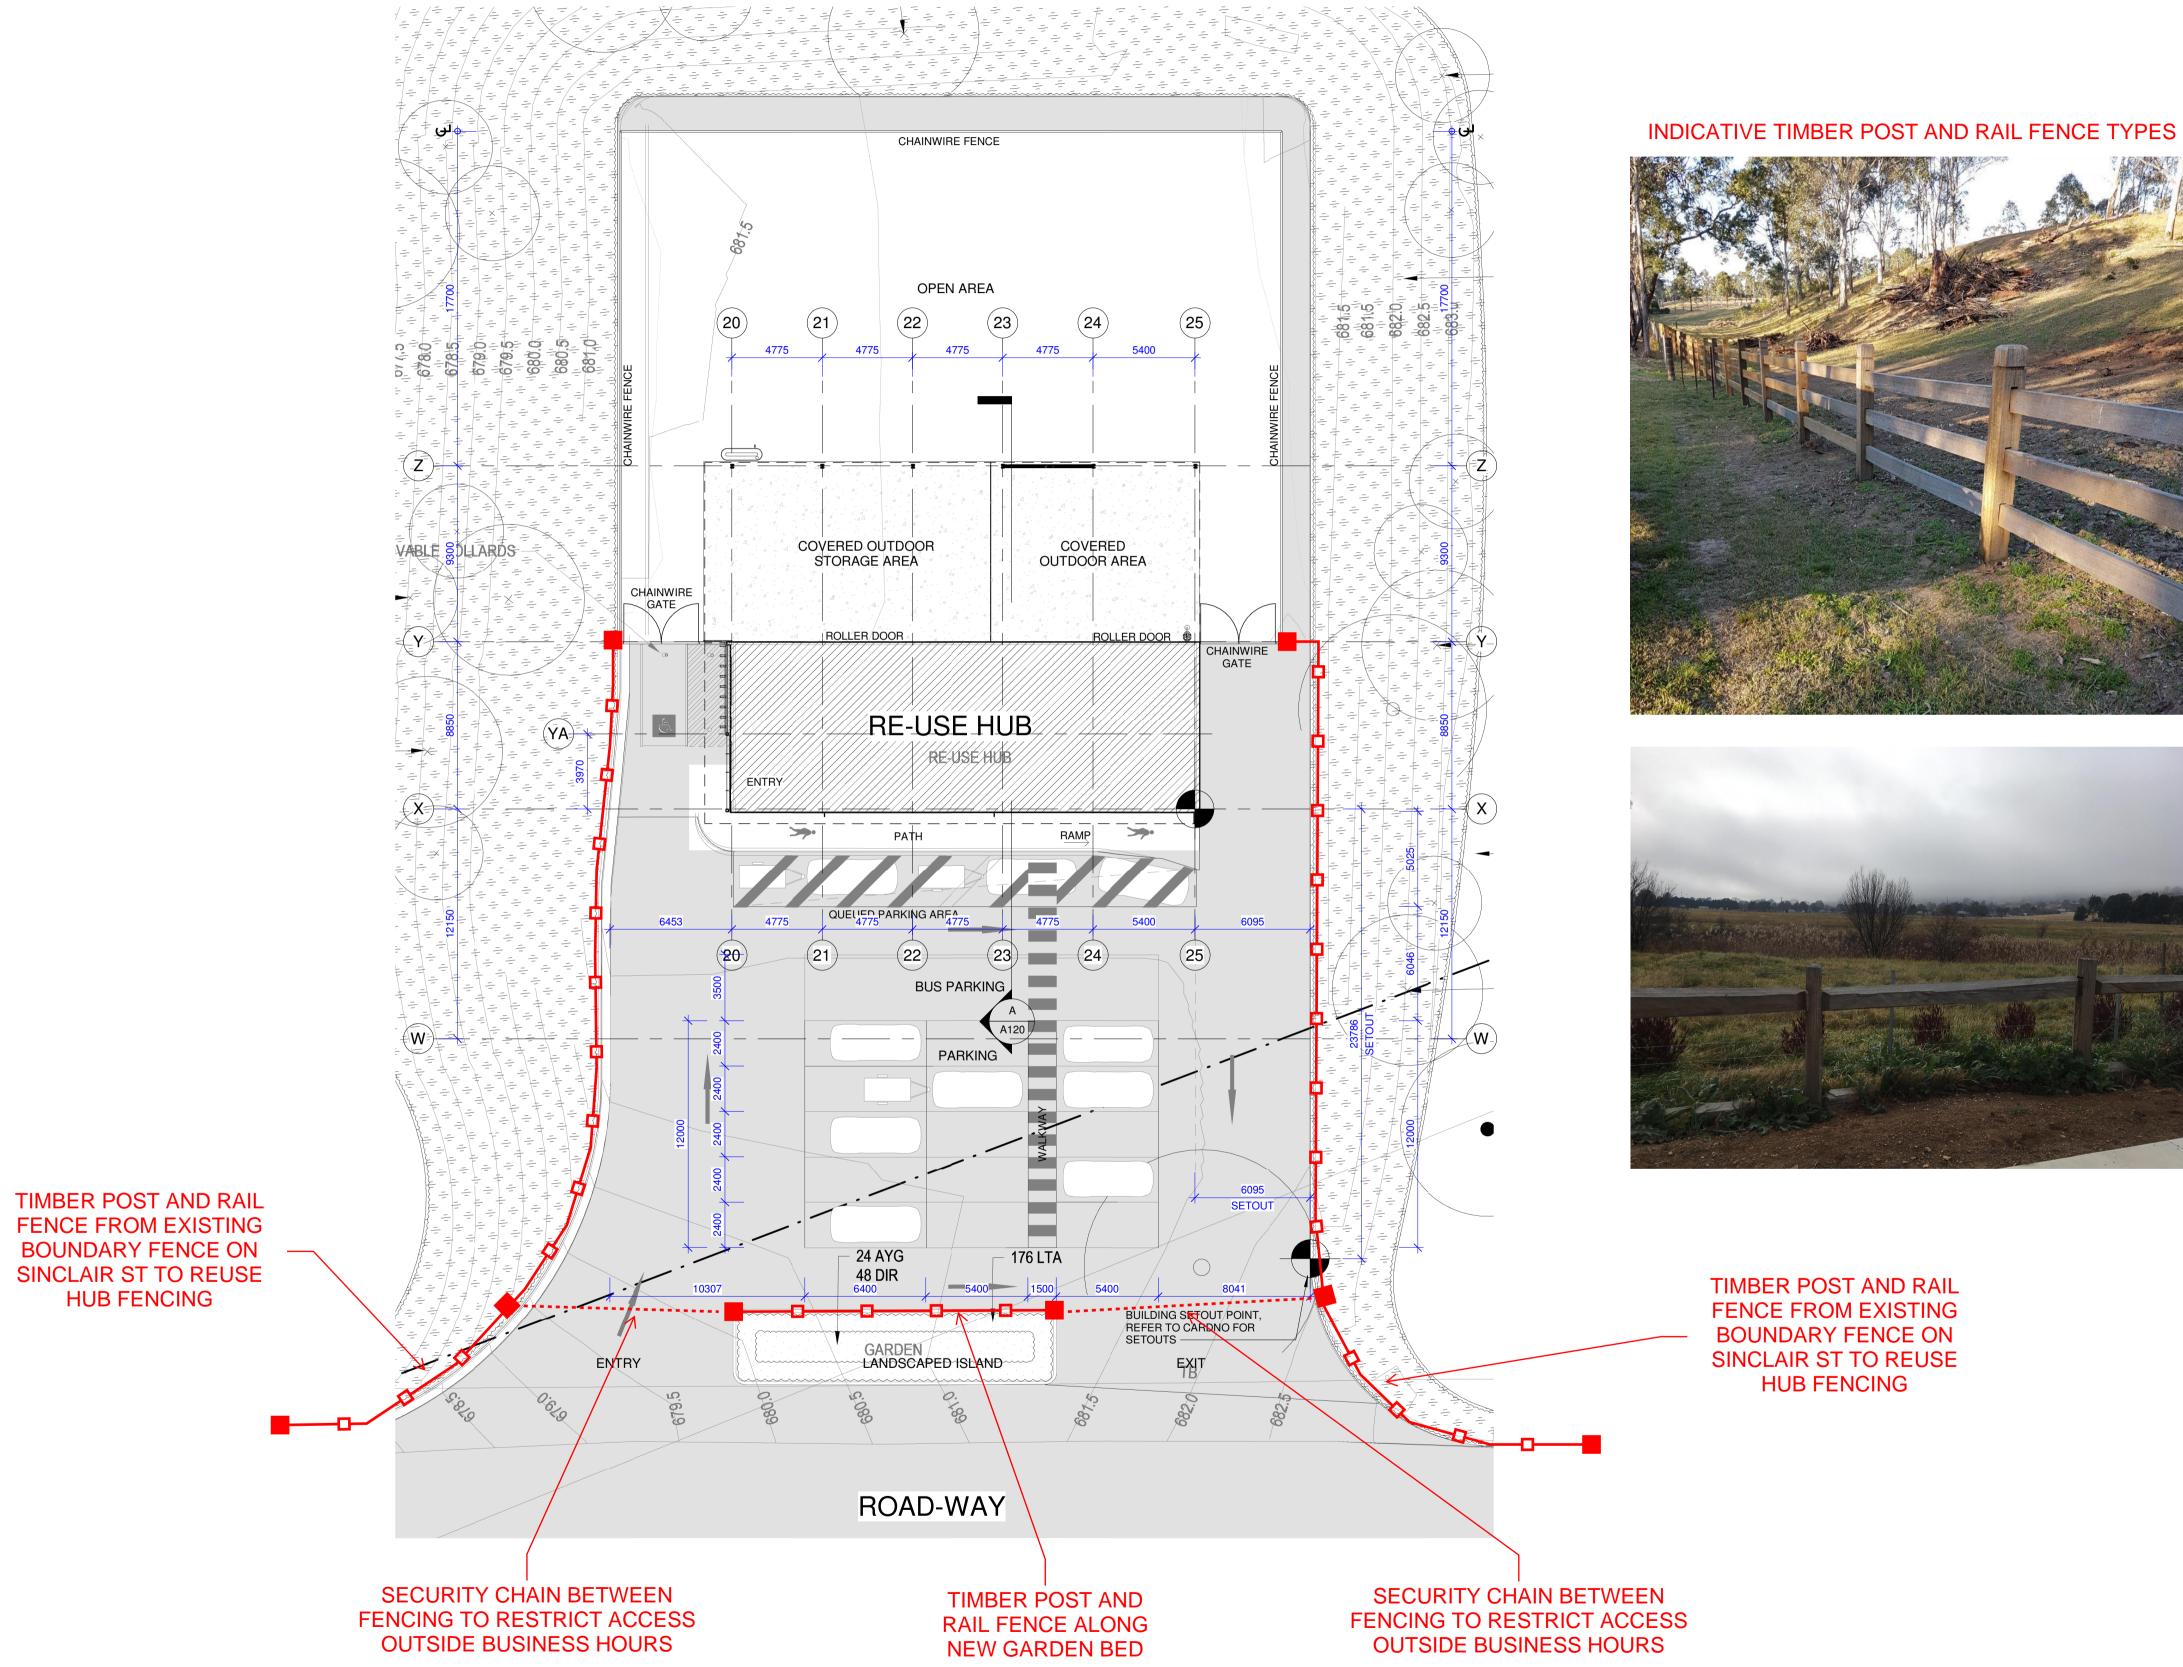

Project:

GMC RUG SINCLAIR STREET, GOULBURN

Client: CARDNO

(note: scale reduced half @A3)