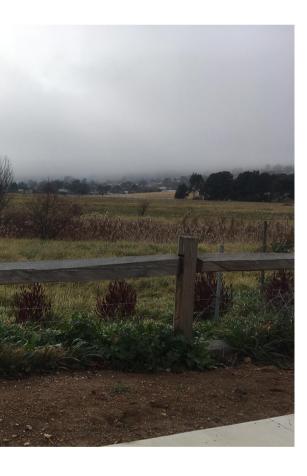

Project:

GMC RUG SINCLAIR STREET, GOULBURN

Client: CARDNO

(note: scale reduced half @A3)